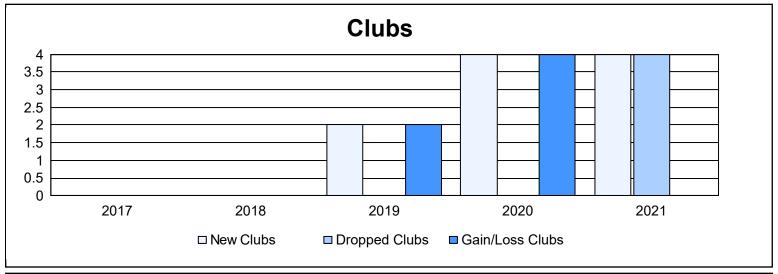

District 21 N As of June 2021 Cumulative

| Year      | New<br>Clubs | Dropped<br>Clubs | Gain/<br>Loss<br>Clubs | New<br>Members | Charter<br>Members | Reinstate<br>Members | Transfer<br>Members | Total<br>Member<br>Added | Total<br>Members<br>Dropped | Gain/<br>Loss<br>Members |
|-----------|--------------|------------------|------------------------|----------------|--------------------|----------------------|---------------------|--------------------------|-----------------------------|--------------------------|
| 2016-2017 | 0            | 0                | 0                      | 278            | 8                  | 15                   | 16                  | 317                      | 254                         | 63                       |
| 2017-2018 | 0            | 0                | 0                      | 215            | 6                  | 26                   | 17                  | 264                      | 289                         | -25                      |
| 2018-2019 | 2            | 0                | 2                      | 222            | 46                 | 30                   | 11                  | 309                      | 323                         | -14                      |
| 2019-2020 | 4            | 0                | 4                      | 138            | 147                | 4                    | 36                  | 325                      | 240                         | 85                       |
| 2020-2021 | 4            | 4                | 0                      | 155            | 128                | 16                   | 30                  | 329                      | 406                         | -77                      |
| Average   | 2            | 1                | 1                      | 202            | 67                 | 18                   | 22                  | 309                      | 302                         | 6                        |