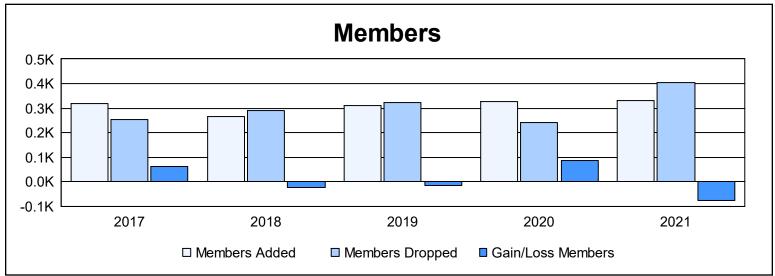

District 21 N As of June 2021 Cumulative

| Year      | New<br>Clubs | Dropped<br>Clubs | Gain/<br>Loss<br>Clubs | New<br>Members | Charter<br>Members | Reinstate<br>Members | Transfer<br>Members | Total<br>Member<br>Added | Total<br>Members<br>Dropped | Gain/<br>Loss<br>Members |
|-----------|--------------|------------------|------------------------|----------------|--------------------|----------------------|---------------------|--------------------------|-----------------------------|--------------------------|
| 2016-2017 | 0            | 0                | 0                      | 278            | 8                  | 15                   | 16                  | 317                      | 254                         | 63                       |
| 2017-2018 | 0            | 0                | 0                      | 215            | 6                  | 26                   | 17                  | 264                      | 289                         | -25                      |
| 2018-2019 | 2            | 0                | 2                      | 222            | 46                 | 30                   | 11                  | 309                      | 323                         | -14                      |
| 2019-2020 | 4            | 0                | 4                      | 138            | 147                | 4                    | 36                  | 325                      | 240                         | 85                       |
| 2020-2021 | 4            | 4                | 0                      | 155            | 128                | 16                   | 30                  | 329                      | 406                         | -77                      |
| Average   | 2            | 1                | 1                      | 202            | 67                 | 18                   | 22                  | 309                      | 302                         | 6                        |